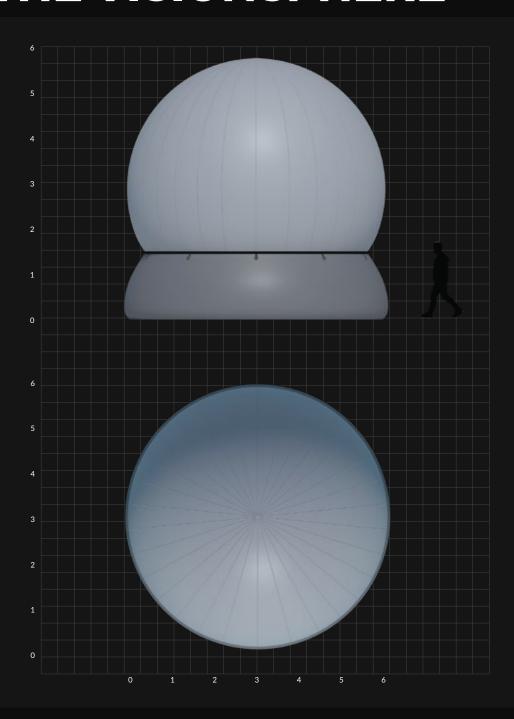

## THE VISIONSPHERE™

Internal Floor Space: N/A

Total Footprint: 36m² (6m x 6m)

Doors: N/A

**Blackout Dome: No** 

Power to inflate dome: Mains supply or 30kVA generator

Diameter at centre: 6 meters

Perfect for smaller locations, stages, exhibitions or anywhere you need an impressive visual impact!

The 6m VisionSphere differs from the StratoSphere as it's not a venue and show content can only be viewed from the outside. A small entrance in the shoulder allows technicians to enter and setup the AV equipment and then it remains sealed.

5 projectors are placed around the internal perimeter and synced together using the most up to date media servers available. This creates a completely seamless 360° video which can be used however you wish; a large, bespoke full dome show, multiple videos windows, text, logos - the only limit is your imagination.